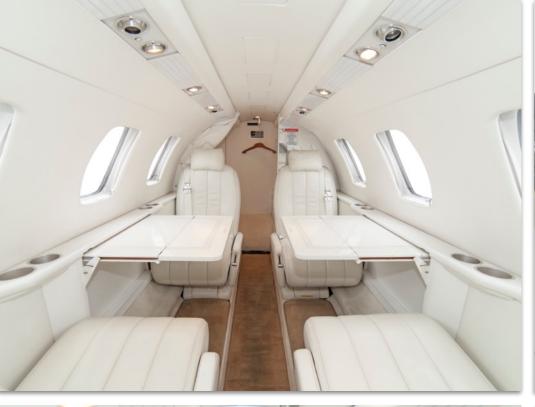

## INTERIOR & CABIN:

Executive configuration with light cream leather seats and beige carpeting. High-gloss wood veneer cabinetry & tables, with aft belted lav seat.

MORE INFO

www.jetAVIVA.com sales@jetaviva.com +1.512.410.0295