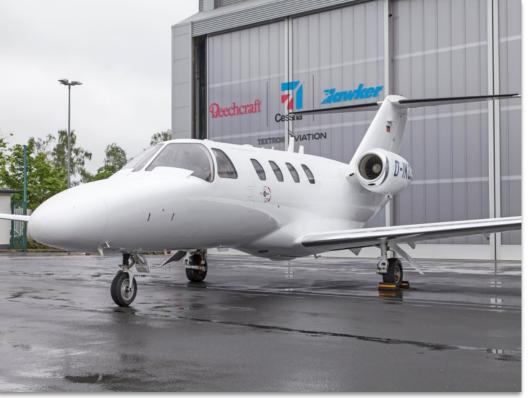

YEAR & MODEL: 2000 CJ1

SERIAL NUMBER: 525-0396

REGISTRATION: D-IKCS

AIRFRAME TT: 5,024

**ENGINE TT:** 5,024/5,024

LOCATION: GERMANY

# **EXTERIOR & PAINT:**

2012 Refurbished Exterior by RUAG.

Matterhorn White