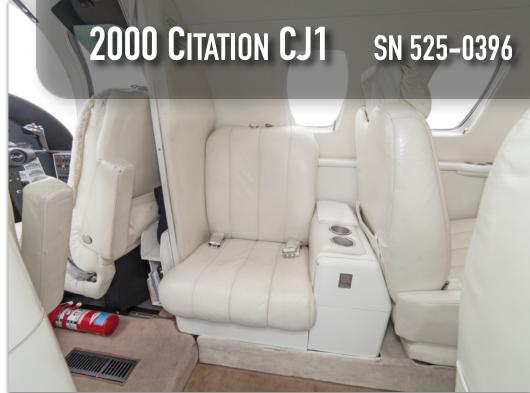

### **ADDITIONAL FEATURES:**

LifePort Plus w/patient loading

Quick fasteners (certified) for fast removal/reinstall of the seats

EROS Crew Oxygen Masks & Goggles

Certifications: EASA, P-RNAV, RVSM

Artex C-406-1 ELT

## INTERIOR & CABIN:

Executive configuration with light cream leather seats and beige carpeting. High-gloss wood veneer cabinetry & tables, with aft belted lav seat.

MORE INFO

www.jetAVIVA.com sales@jetaviva.com +1.512.410.0295