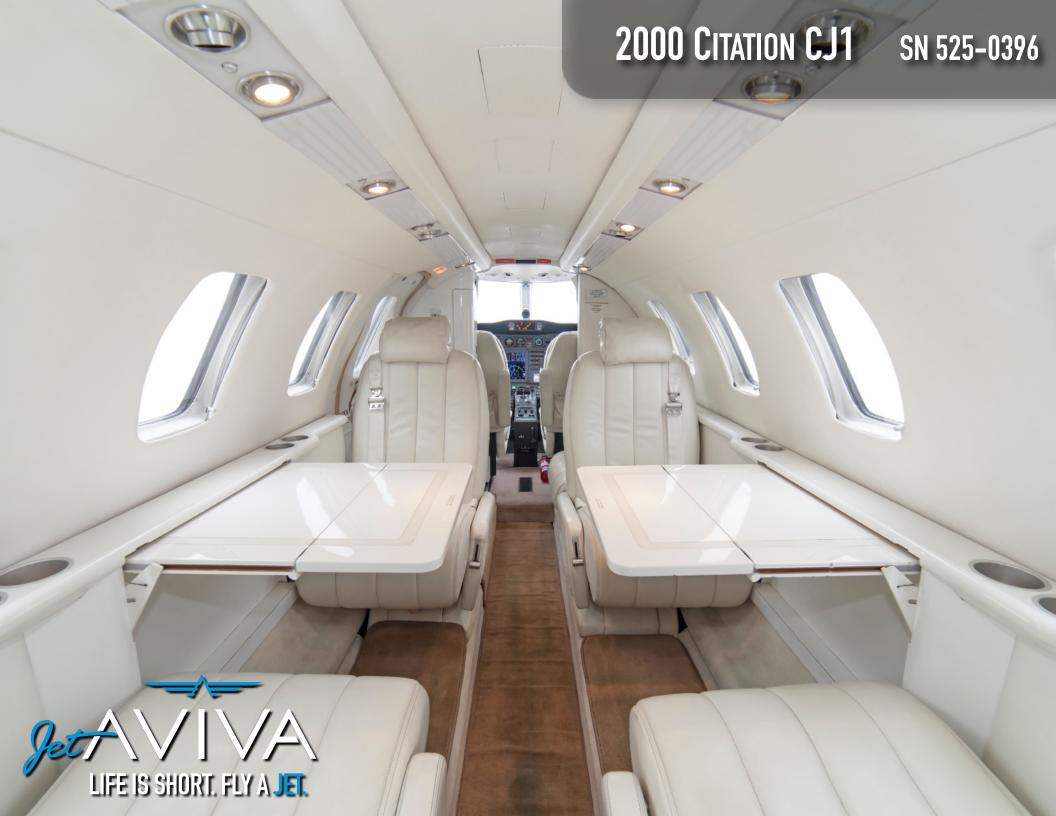

## INTERIOR & CABIN:

Executive configuration with light cream leather seats and beige carpeting. High-gloss wood veneer cabinetry & tables, with aft belted lav seat.

MORE INFO

www.jetAVIVA.com sales@jetaviva.com +1.512.410.0295