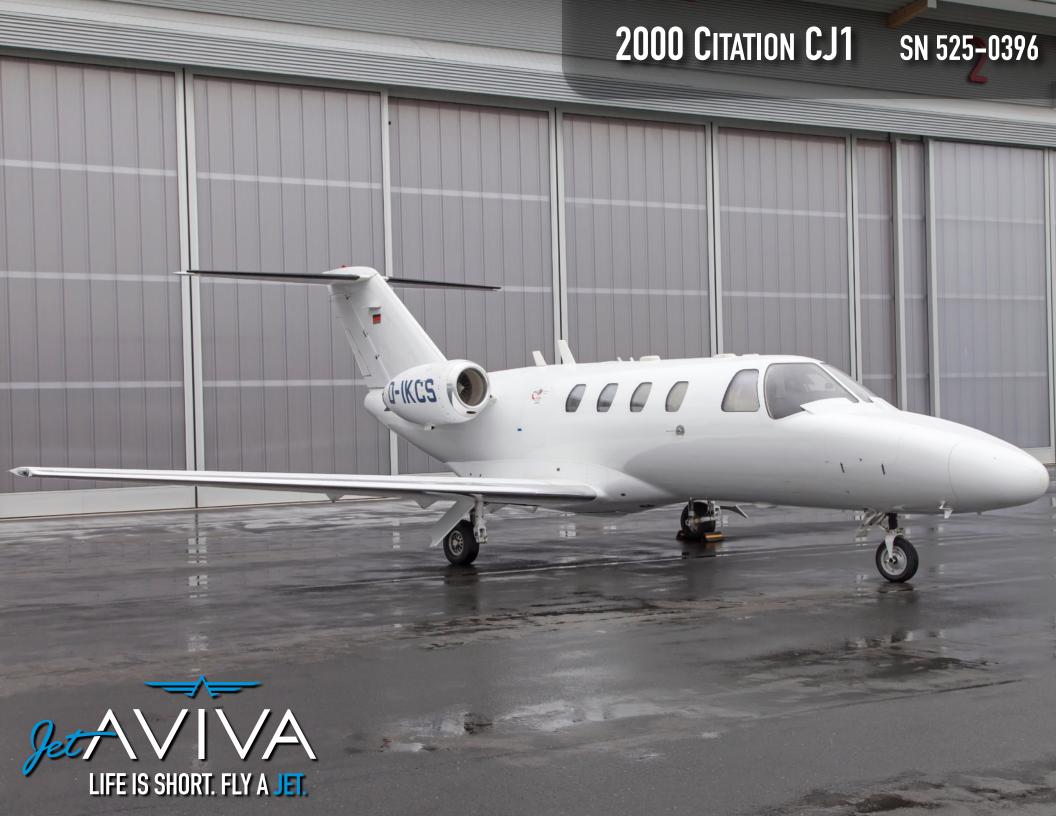

YEAR & MODEL: 2000 CJ1

SERIAL NUMBER: 525-0396

REGISTRATION: D-IKCS

AIRFRAME TT: 5,024

**ENGINE TT:** 5,024/5,024

LOCATION: GERMANY

# **EXTERIOR & PAINT:**

2012 Refurbished Exterior by RUAG.

Matterhorn White