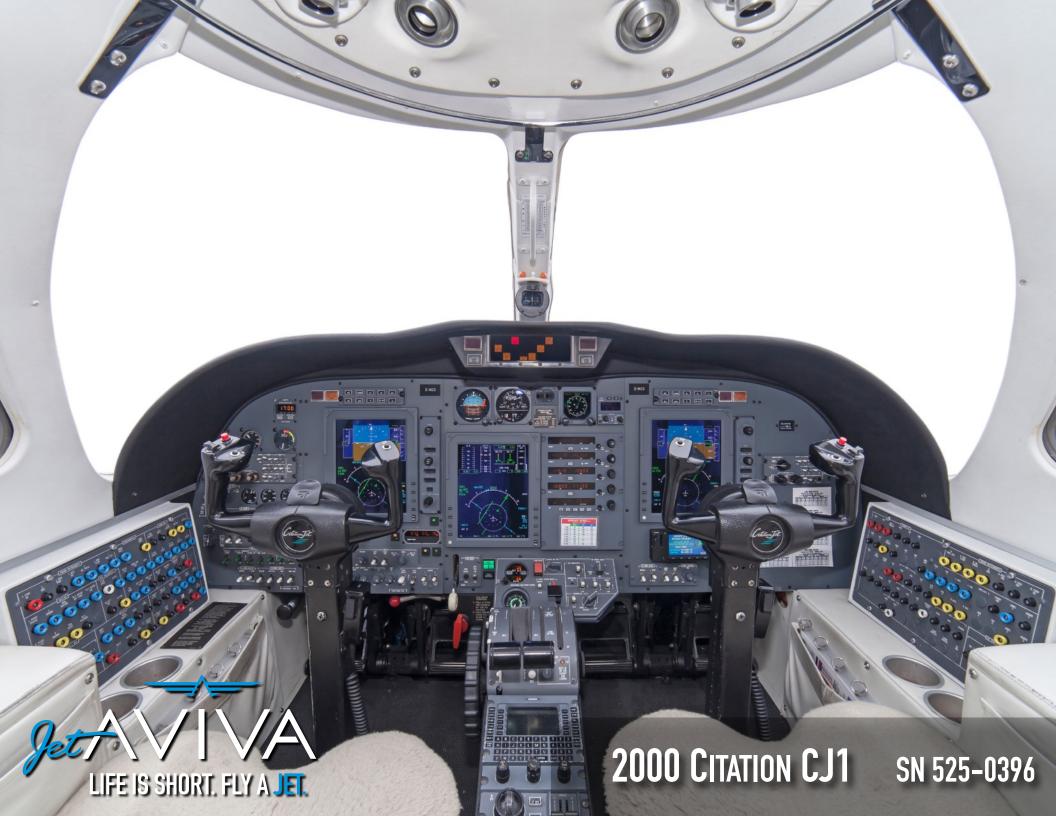

### **AVIONICS:**

Collins Proline 21
Collins Three Tube EFIS
Garmin GPS-400
Honeywell Mark V EGPWS
Dual Honeywell MST-67A Mode S
Dual King KY-196B w/8.33 spacing
Universal UNS-1K w/GPS
Dual King KN-53
Honeywell TPU-67A TCAS-II
Collins RTA-800
2nd FMS (Garmin)
ADF

Dual Air Data Computers

Angle of Attack Indicator

Document 10 inspection c/w 12/15

MORE INFO

www.jetAVIVA.com sales@jetaviva.com +1.512.410.0295