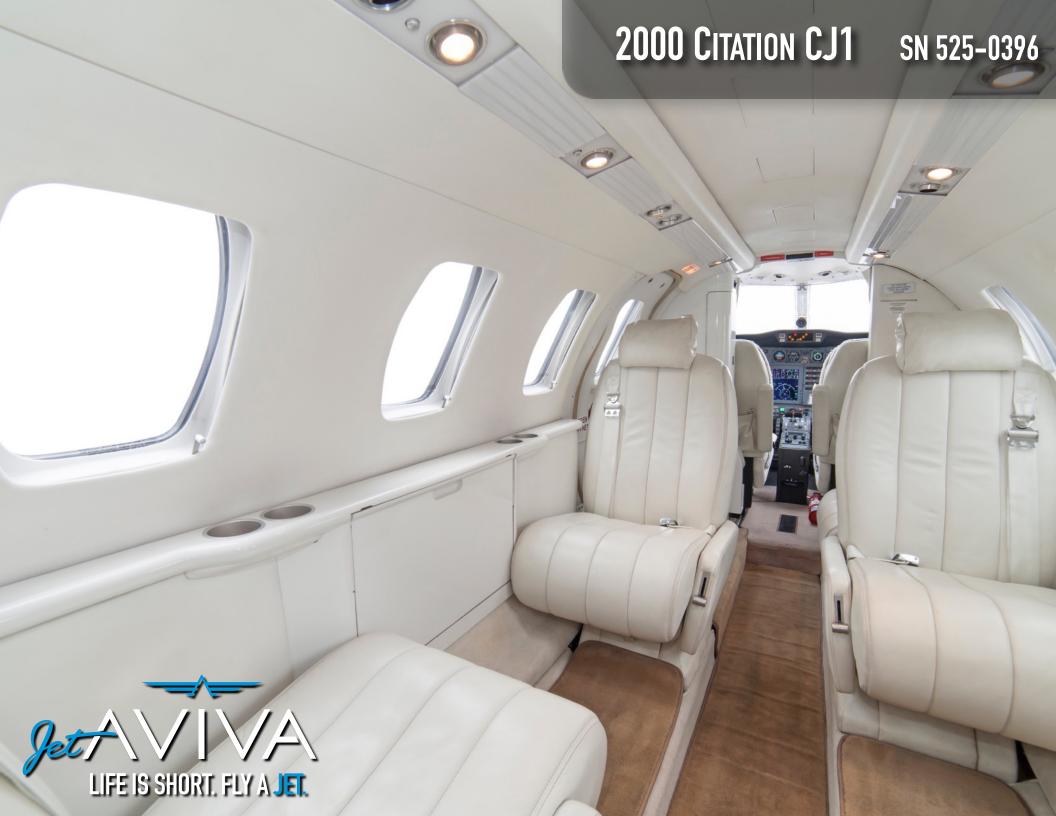

## INTERIOR & CABIN:

Executive configuration with light cream leather seats and beige carpeting. High-gloss wood veneer cabinetry & tables, with aft belted lav seat.

MORE INFO

www.jetAVIVA.com sales@jetaviva.com +1.512.410.0295