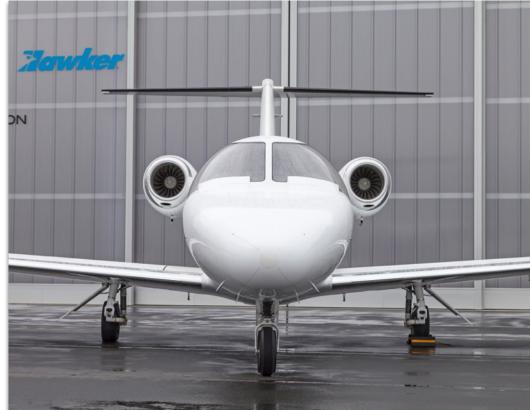

# **EXTERIOR & PAINT:**

2012 Refurbished Exterior by RUAG.

Matterhorn White

#### **ENGINE:**

Williams International FJ44-1A (2)
TBO: 4,000 Hours
5,024 Hours Since New
Enrolled in TAP Blue