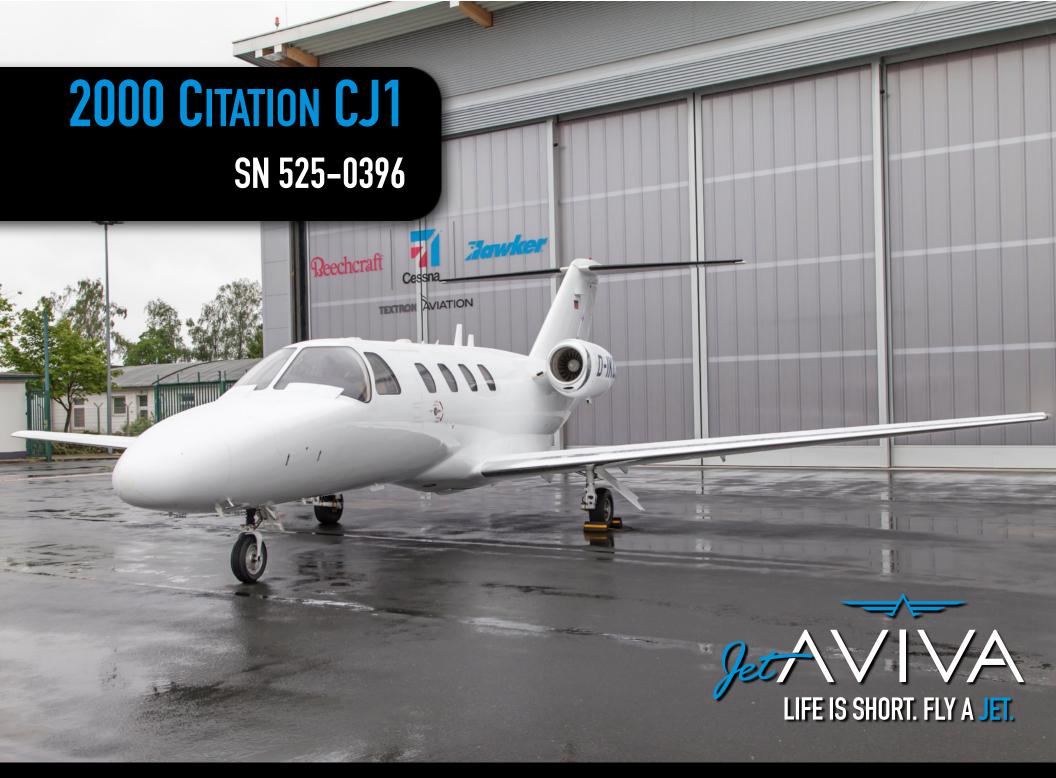

YEAR & MODEL: 2000 CJ1

SERIAL NUMBER: 525-0396

REGISTRATION: D-IKCS

AIRFRAME TT: 5,024

**ENGINE TT:** 5,024/5,024

LOCATION: GERMANY

# **EXTERIOR & PAINT:**

2012 Refurbished Exterior by RUAG.

Matterhorn White