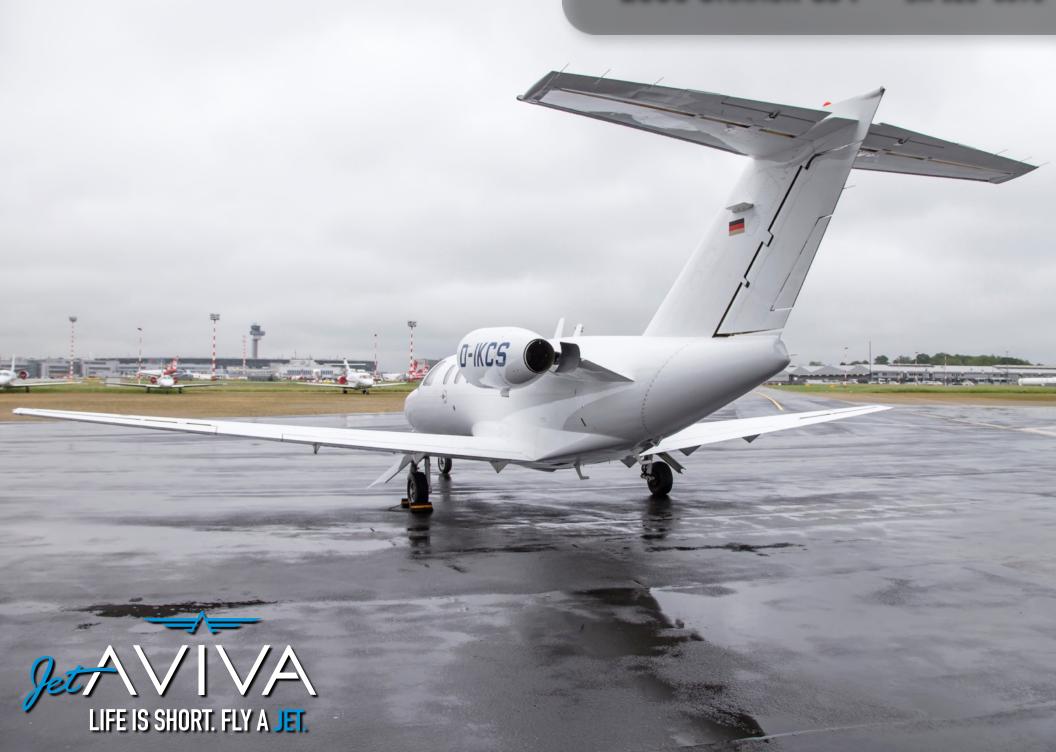

YEAR & MODEL: 2000 CJ1

SERIAL NUMBER: 525-0396

REGISTRATION: D-IKCS

AIRFRAME TT: 5,024

**ENGINE TT:** 5,024/5,024

LOCATION: GERMANY

# **EXTERIOR & PAINT:**

2012 Refurbished Exterior by RUAG.

Matterhorn White